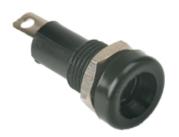

| 330°                         | Negro / Black          |
| CA0115250      | 116 | 0-250v                    | 330°                         | Negro / Black          |
| CA0115330      | 116 | 0-100%                    | 330°                         | Negro / Black          |
| CA0160330      | 116 | 0-100%                    | 328°                         | Azul / Blue            |



## METAL BRACHETS FOR LED



#### Metal Brackets for 3mm. LED





#### Metal Brackets for 3mm. LED





Metal Brackets for 5mm. LED





#### Metal Brackets for 5mm. LED





### METAL BRACHETS FOR LED



#### Metal Brackets for 8mm. LED





#### Metal Brackets for 8mm. LED





#### Metal Brackets for 10mm. LED





### BINDING POST, BANANA SOCHETS & FUSE HOLDERS



BPB - 30 A / 230V.





HB - 4











### BINDING POST, BANANA SOCHETS & FUSE HOLDERS







<u>HSR - 4</u>





PF - 15