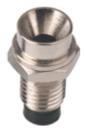

| Gris / Grey            |
| CA0080230      | 80  | 0-230v                    | 330°                         | Negro / Black          |
| CA0080250      | 80  | 0-250v                    | 340°                         | Negro / Black          |
| CA0115230      | 116 | 0-230v                    | 330°                         | Negro / Black          |
| CA0115250      | 116 | 0-250v                    | 330°                         | Negro / Black          |
| CA0115330      | 116 | 0-100%                    | 330°                         | Negro / Black          |
| CA0160330      | 116 | 0-100%                    | 328°                         | Azul / Blue            |



## METAL BRACHETS FOR LED



#### Metal Brackets for 3mm. LED





#### Metal Brackets for 3mm. LED





Metal Brackets for 5mm. LED





#### Metal Brackets for 5mm. LED





### METAL BRACHETS FOR LED



#### Metal Brackets for 8mm. LED





#### Metal Brackets for 8mm. LED





#### Metal Brackets for 10mm. LED





### BINDING POST, BANANA SOCHETS & FUSE HOLDERS



BPB - 30 A / 230V.





HB - 4











### BINDING POST, BANANA SOCHETS & FUSE HOLDERS







<u>HSR - 4</u>





PF - 15