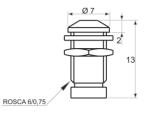

| 330°                         | Gris / Grey            |
| CA0080230      | 80  | 0-230v                    | 330°                         | Negro / Black          |
| CA0080250      | 80  | 0-250v                    | 340°                         | Negro / Black          |
| CA0115230      | 116 | 0-230v                    | 330°                         | Negro / Black          |
| CA0115250      | 116 | 0-250v                    | 330°                         | Negro / Black          |
| CA0115330      | 116 | 0-100%                    | 330°                         | Negro / Black          |
| CA0160330      | 116 | 0-100%                    | 328°                         | Azul / Blue            |



## METAL BRACHETS FOR LED



#### Metal Brackets for 3mm. LED





#### Metal Brackets for 3mm. LED





Metal Brackets for 5mm. LED





#### Metal Brackets for 5mm. LED





### METAL BRACHETS FOR LED



#### Metal Brackets for 8mm. LED





#### Metal Brackets for 8mm. LED





#### Metal Brackets for 10mm. LED





### BINDING POST, BANANA SOCHETS & FUSE HOLDERS



BPB - 30 A / 230V.





HB - 4











### BINDING POST, BANANA SOCHETS & FUSE HOLDERS







<u>HSR - 4</u>





PF - 15