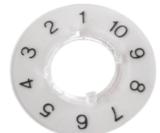

#### Ring With Pointers

| MOD.<br>TYPE | D    | е    | н    |
|--------------|------|------|------|
| 10           | 8    | 6,5  | 8,5  |
| 15           | 11   | 10   | 13   |
| 21           | 18   | 15,7 | 19,5 |
| 30           | 25,5 | 23,8 | 28   |
| 38           | 33,5 | 30,5 | 36,5 |