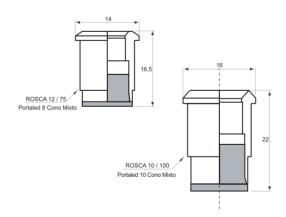

| Startors     |              |    |  |  |
|--------------|--------------|----|--|--|
| CÓD.<br>CODE | MOD.<br>TYPE | D  |  |  |
| BOS014       | 15           | 26 |  |  |
| BOS021       | 21           | 36 |  |  |
| BOS029       | 30           | 44 |  |  |