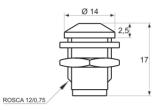

D

Nut Covers

| Α   | В   | D       |
|-----|-----|---------|
| 3,5 | 2,5 | 14      |
| 4   | 3   | 17      |
|     |     | 3,5 2,5 |