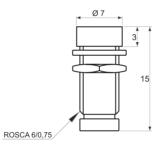

| Gris / Grey            |
| CA0080230      | 80  | 0-230v                    | 330°                         | Negro / Black          |
| CA0080250      | 80  | 0-250v                    | 340°                         | Negro / Black          |
| CA0115230      | 116 | 0-230v                    | 330°                         | Negro / Black          |
| CA0115250      | 116 | 0-250v                    | 330°                         | Negro / Black          |
| CA0115330      | 116 | 0-100%                    | 330°                         | Negro / Black          |
| CA0160330      | 116 | 0-100%                    | 328°                         | Azul / Blue            |



## METAL BRACHETS FOR LED



#### Metal Brackets for 3mm. LED





#### Metal Brackets for 3mm. LED





Metal Brackets for 5mm. LED





#### Metal Brackets for 5mm. LED





### METAL BRACHETS FOR LED



#### Metal Brackets for 8mm. LED





#### Metal Brackets for 8mm. LED





#### Metal Brackets for 10mm. LED





### BINDING POST, BANANA SOCHETS & FUSE HOLDERS



BPB - 30 A / 230V.





HB - 4











### BINDING POST, BANANA SOCHETS & FUSE HOLDERS







<u>HSR - 4</u>





PF - 15