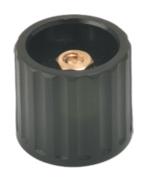

## OPERATING HNOBS

BO Series

| MOD.<br>TYPE | D    | е     | н    | d    |
|--------------|------|-------|------|------|
| 10           | 10   | 3 y 4 | 14   | 8,5  |
| 15           | 14,5 | 4,6   | 15   | 13   |
| 21           | 21   | 4,6   | 17   | 19,5 |
| 30           | 29,5 | 4,6   | 17,5 | 28   |
| 38           | 38   | 4,6,8 | 18,5 | 36,5 |

Can be manufactured to order 1/4" in all the models except Type 10