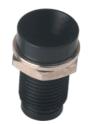

### BINDING POST, BANANA SOCHETS & FUSE HOLDERS

BPB - 30 A / 230V.

HB - 4

### BINDING POST, BANANA SOCHETS & FUSE HOLDERS

<u>HSR - 4</u>

PF - 15