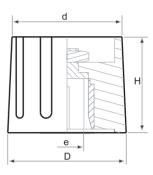

## OPERATING HNOBS

BO Series

| MOD.<br>TYPE | D    | е     | н    | d    |
|--------------|------|-------|------|------|
| 10           | 10   | 3 y 4 | 14   | 8,5  |
| 15           | 14,5 | 4,6   | 15   | 13   |
| 21           | 21   | 4,6   | 17   | 19,5 |
| 30           | 29,5 | 4,6   | 17,5 | 28   |
| 38           | 38   | 4,6,8 | 18,5 | 36,5 |

Can be manufactured to order 1/4" in all the models except Type 10

#### BO Series Lined

| MOD.<br>TYPE | D    | е     | н    | d    |
|--------------|------|-------|------|------|
| 10           | 10   | 3 y 4 | 14   | 8,5  |
| 15           | 14,5 | 4,6   | 15   | 13   |
| 21           | 21   | 4,6   | 17   | 19,5 |
| 30           | 29,5 | 4,6   | 17,5 | 28   |
| 38           | 38   | 4,6,8 | 18,5 | 36,5 |

Can be manufactured to order 1/4" in all the models except Type 10

| Caps         | Caps |      |     |  |  |
|--------------|------|------|-----|--|--|
| MOD.<br>TYPE | D    | d    | е   |  |  |
| 15           | 26   | 9,8  | 2,8 |  |  |
| 21           | 36   | 16   | 2,8 |  |  |
| 30           | 45   | 21,5 | 2,8 |  |  |
| 38           | 55   | 27   | 2,7 |  |  |