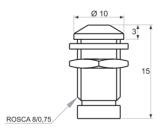

### BINDING POST, BANANA SOCHETS & FUSE HOLDERS

BPB - 30 A / 230V.

HB - 4

### BINDING POST, BANANA SOCHETS & FUSE HOLDERS

<u>HSR - 4</u>

PF - 15