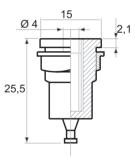

| 116 | 0-250v                    | 330°                         | Negro / Black          |
| CA0115330      | 116 | 0-100%                    | 330°                         | Negro / Black          |
| CA0160330      | 116 | 0-100%                    | 328°                         | Azul / Blue            |



## METAL BRACHETS FOR LED



#### Metal Brackets for 3mm. LED





#### Metal Brackets for 3mm. LED





Metal Brackets for 5mm. LED





#### Metal Brackets for 5mm. LED





### METAL BRACHETS FOR LED



#### Metal Brackets for 8mm. LED





#### Metal Brackets for 8mm. LED





#### Metal Brackets for 10mm. LED





### BINDING POST, BANANA SOCHETS & FUSE HOLDERS



BPB - 30 A / 230V.





HB - 4











### BINDING POST, BANANA SOCHETS & FUSE HOLDERS







<u>HSR - 4</u>





PF - 15