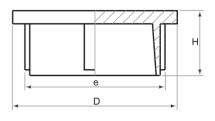

D

Nut Covers

| Α   | В   | D       |
|-----|-----|---------|
| 3,5 | 2,5 | 14      |
| 4   | 3   | 17      |
|     |     | 3,5 2,5 |