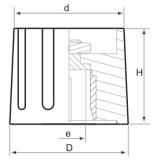

## OPERATING HNOBS

BO Series

| MOD.<br>TYPE | D    | е     | н    | d    |
|--------------|------|-------|------|------|
| 10           | 10   | 3 y 4 | 14   | 8,5  |
| 15           | 14,5 | 4,6   | 15   | 13   |
| 21           | 21   | 4,6   | 17   | 19,5 |
| 30           | 29,5 | 4,6   | 17,5 | 28   |
| 38           | 38   | 4,6,8 | 18,5 | 36,5 |