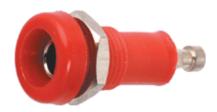

### BINDING POST, BANANA SOCHETS & FUSE HOLDERS

BPB - 30 A / 230V.

HB - 4

### BINDING POST, BANANA SOCHETS & FUSE HOLDERS

<u>HSR - 4</u>

PF - 15