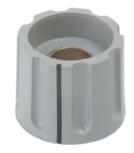

#### BO Series Lined

| MOD.<br>TYPE | D    | е     | н    | d    |
|--------------|------|-------|------|------|
| 10           | 10   | 3 y 4 | 14   | 8,5  |
| 15           | 14,5 | 4,6   | 15   | 13   |
| 21           | 21   | 4,6   | 17   | 19,5 |
| 30           | 29,5 | 4,6   | 17,5 | 28   |
| 38           | 38   | 4,6,8 | 18,5 | 36,5 |

Can be manufactured to order 1/4" in all the models except Type 10

| Caps         | Caps |      |     |  |  |
|--------------|------|------|-----|--|--|
| MOD.<br>TYPE | D    | d    | е   |  |  |
| 15           | 26   | 9,8  | 2,8 |  |  |
| 21           | 36   | 16   | 2,8 |  |  |
| 30           | 45   | 21,5 | 2,8 |  |  |
| 38           | 55   | 27   | 2,7 |  |  |