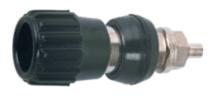

| 330°                         | Negro / Black          |
| CA0115250      | 116 | 0-250v                    | 330°                         | Negro / Black          |
| CA0115330      | 116 | 0-100%                    | 330°                         | Negro / Black          |
| CA0160330      | 116 | 0-100%                    | 328°                         | Azul / Blue            |



## METAL BRACHETS FOR LED



#### Metal Brackets for 3mm. LED





#### Metal Brackets for 3mm. LED





Metal Brackets for 5mm. LED





#### Metal Brackets for 5mm. LED





### METAL BRACHETS FOR LED



#### Metal Brackets for 8mm. LED





#### Metal Brackets for 8mm. LED





#### Metal Brackets for 10mm. LED





### BINDING POST, BANANA SOCHETS & FUSE HOLDERS



BPB - 30 A / 230V.





HB - 4











### BINDING POST, BANANA SOCHETS & FUSE HOLDERS







<u>HSR - 4</u>





PF - 15