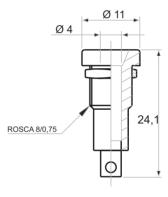

| 330°                         | Negro / Black          |
| CA0115250      | 116 | 0-250v                    | 330°                         | Negro / Black          |
| CA0115330      | 116 | 0-100%                    | 330°                         | Negro / Black          |
| CA0160330      | 116 | 0-100%                    | 328°                         | Azul / Blue            |



## METAL BRACHETS FOR LED



#### Metal Brackets for 3mm. LED





#### Metal Brackets for 3mm. LED





Metal Brackets for 5mm. LED





#### Metal Brackets for 5mm. LED





### METAL BRACHETS FOR LED



#### Metal Brackets for 8mm. LED





#### Metal Brackets for 8mm. LED





#### Metal Brackets for 10mm. LED





### BINDING POST, BANANA SOCHETS & FUSE HOLDERS



BPB - 30 A / 230V.





HB - 4











### BINDING POST, BANANA SOCHETS & FUSE HOLDERS







<u>HSR - 4</u>





PF - 15