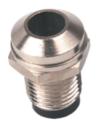

|
| CA0080230      | 80  | 0-230v                    | 330°                         | Negro / Black          |
| CA0080250      | 80  | 0-250v                    | 340°                         | Negro / Black          |
| CA0115230      | 116 | 0-230v                    | 330°                         | Negro / Black          |
| CA0115250      | 116 | 0-250v                    | 330°                         | Negro / Black          |
| CA0115330      | 116 | 0-100%                    | 330°                         | Negro / Black          |
| CA0160330      | 116 | 0-100%                    | 328°                         | Azul / Blue            |



## METAL BRACHETS FOR LED



#### Metal Brackets for 3mm. LED





#### Metal Brackets for 3mm. LED





Metal Brackets for 5mm. LED





#### Metal Brackets for 5mm. LED





### METAL BRACHETS FOR LED



#### Metal Brackets for 8mm. LED





#### Metal Brackets for 8mm. LED





#### Metal Brackets for 10mm. LED





### BINDING POST, BANANA SOCHETS & FUSE HOLDERS



BPB - 30 A / 230V.





HB - 4











### BINDING POST, BANANA SOCHETS & FUSE HOLDERS







<u>HSR - 4</u>





PF - 15