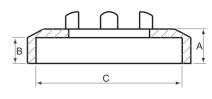

D

Nut Covers

| Α   | В   | D       |
|-----|-----|---------|
| 3,5 | 2,5 | 14      |
| 4   | 3   | 17      |
|     |     | 3,5 2,5 |