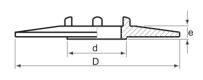

#### BO Series Lined

| MOD.<br>TYPE | D    | е     | н    | d    |
|--------------|------|-------|------|------|
| 10           | 10   | 3 y 4 | 14   | 8,5  |
| 15           | 14,5 | 4,6   | 15   | 13   |
| 21           | 21   | 4,6   | 17   | 19,5 |
| 30           | 29,5 | 4,6   | 17,5 | 28   |
| 38           | 38   | 4,6,8 | 18,5 | 36,5 |

Can be manufactured to order 1/4" in all the models except Type 10

| Caps         | Caps |      |     |  |  |
|--------------|------|------|-----|--|--|
| MOD.<br>TYPE | D    | d    | е   |  |  |
| 15           | 26   | 9,8  | 2,8 |  |  |
| 21           | 36   | 16   | 2,8 |  |  |
| 30           | 45   | 21,5 | 2,8 |  |  |
| 38           | 55   | 27   | 2,7 |  |  |