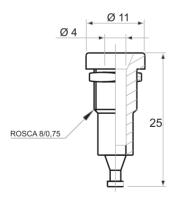

| 330°                         | Negro / Black          |
| CA0115250      | 116 | 0-250v                    | 330°                         | Negro / Black          |
| CA0115330      | 116 | 0-100%                    | 330°                         | Negro / Black          |
| CA0160330      | 116 | 0-100%                    | 328°                         | Azul / Blue            |



## METAL BRACHETS FOR LED



#### Metal Brackets for 3mm. LED





#### Metal Brackets for 3mm. LED





Metal Brackets for 5mm. LED





#### Metal Brackets for 5mm. LED





### METAL BRACHETS FOR LED



#### Metal Brackets for 8mm. LED





#### Metal Brackets for 8mm. LED





#### Metal Brackets for 10mm. LED





### BINDING POST, BANANA SOCHETS & FUSE HOLDERS



BPB - 30 A / 230V.





HB - 4











### BINDING POST, BANANA SOCHETS & FUSE HOLDERS







<u>HSR - 4</u>





PF - 15