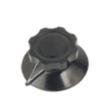

#### Ring With Pointers

| MOD.<br>TYPE | D    | е    | н    |
|--------------|------|------|------|
| 10           | 8    | 6,5  | 8,5  |
| 15           | 11   | 10   | 13   |
| 21           | 18   | 15,7 | 19,5 |
| 30           | 25,5 | 23,8 | 28   |
| 38           | 33,5 | 30,5 | 36,5 |