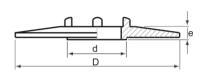

## OPERATING HNOBS

BO Series

| MOD.<br>TYPE | D    | е     | н    | d    |
|--------------|------|-------|------|------|
| 10           | 10   | 3 y 4 | 14   | 8,5  |
| 15           | 14,5 | 4,6   | 15   | 13   |
| 21           | 21   | 4,6   | 17   | 19,5 |
| 30           | 29,5 | 4,6   | 17,5 | 28   |
| 38           | 38   | 4,6,8 | 18,5 | 36,5 |

#### BO Series Lined

| MOD.<br>TYPE | D    | е     | н    | d    |
|--------------|------|-------|------|------|
| 10           | 10   | 3 y 4 | 14   | 8,5  |
| 15           | 14,5 | 4,6   | 15   | 13   |
| 21           | 21   | 4,6   | 17   | 19,5 |
| 30           | 29,5 | 4,6   | 17,5 | 28   |
| 38           | 38   | 4,6,8 | 18,5 | 36,5 |