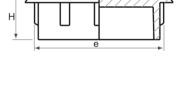

| BM Series    |      |          |    |  |
|--------------|------|----------|----|--|
| MOD.<br>TYPE | D    | е        | н  |  |
| 15           | 14,5 | 4,6,1/4" | 16 |  |
| 21           | 20,6 | 4,6,1/4" | 19 |  |

| MOD.<br>TYPE | D    | е        | н   |
|--------------|------|----------|-----|
| 15           | 12   | 4,6,1/4" | 6,2 |
| 21           | 18,8 | 4,6,1/4" | 7,4 |