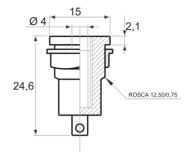

|
| CA0115250      | 116 | 0-250v                    | 330°                         | Negro / Black          |
| CA0115330      | 116 | 0-100%                    | 330°                         | Negro / Black          |
| CA0160330      | 116 | 0-100%                    | 328°                         | Azul / Blue            |



## METAL BRACHETS FOR LED



#### Metal Brackets for 3mm. LED





#### Metal Brackets for 3mm. LED





Metal Brackets for 5mm. LED





#### Metal Brackets for 5mm. LED





### METAL BRACHETS FOR LED



#### Metal Brackets for 8mm. LED





#### Metal Brackets for 8mm. LED





#### Metal Brackets for 10mm. LED





### BINDING POST, BANANA SOCHETS & FUSE HOLDERS



BPB - 30 A / 230V.





HB - 4











### BINDING POST, BANANA SOCHETS & FUSE HOLDERS







<u>HSR - 4</u>





PF - 15