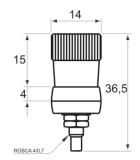

| 330°                         | Negro / Black          |
| CA0115250      | 116 | 0-250v                    | 330°                         | Negro / Black          |
| CA0115330      | 116 | 0-100%                    | 330°                         | Negro / Black          |
| CA0160330      | 116 | 0-100%                    | 328°                         | Azul / Blue            |



## METAL BRACHETS FOR LED



#### Metal Brackets for 3mm. LED





#### Metal Brackets for 3mm. LED





Metal Brackets for 5mm. LED





#### Metal Brackets for 5mm. LED





### METAL BRACHETS FOR LED



#### Metal Brackets for 8mm. LED





#### Metal Brackets for 8mm. LED





#### Metal Brackets for 10mm. LED





### BINDING POST, BANANA SOCHETS & FUSE HOLDERS



BPB - 30 A / 230V.





HB - 4











### BINDING POST, BANANA SOCHETS & FUSE HOLDERS







<u>HSR - 4</u>





PF - 15