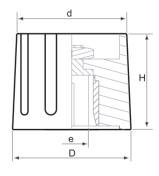

| BM Series    |      |          |    |  |
|--------------|------|----------|----|--|
| MOD.<br>TYPE | D    | е        | н  |  |
| 15           | 14,5 | 4,6,1/4" | 16 |  |
| 21           | 20,6 | 4,6,1/4" | 19 |  |

| MOD.<br>TYPE | D    | е        | н   |
|--------------|------|----------|-----|
| 15           | 12   | 4,6,1/4" | 6,2 |
| 21           | 18,8 | 4,6,1/4" | 7,4 |