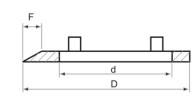

# OPERATING KNOBS

Dials With Pointer

| MOD.<br>TYPE | D  | d    | е   |
|--------------|----|------|-----|
| 15           | 26 | 9,8  | 2,8 |
| 21           | 36 | 16   | 2,8 |
| 30           | 45 | 21,5 | 2,8 |
| 38           | 55 | 27   | 2,7 |

| Graded Dials |    |      |     |  |
|--------------|----|------|-----|--|
| MOD.<br>TYPE | D  | d    | е   |  |
| 15           | 26 | 9,8  | 2,8 |  |
| 21           | 36 | 16   | 2,8 |  |
| 30           | 45 | 21,5 | 2,8 |  |
| 38           | 55 | 27   | 2,7 |  |