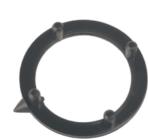

#### Ring With Pointers

| MOD.<br>TYPE | D    | е    | н    |
|--------------|------|------|------|
| 10           | 8    | 6,5  | 8,5  |
| 15           | 11   | 10   | 13   |
| 21           | 18   | 15,7 | 19,5 |
| 30           | 25,5 | 23,8 | 28   |
| 38           | 33,5 | 30,5 | 36,5 |