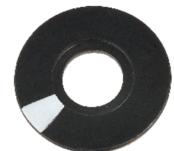

| Graded Dials |    |      |     |  |
|--------------|----|------|-----|--|
| MOD.<br>TYPE | D  | d    | е   |  |
| 15           | 26 | 9,8  | 2,8 |  |
| 21           | 36 | 16   | 2,8 |  |
| 30           | 45 | 21,5 | 2,8 |  |
| 38           | 55 | 27   | 2,7 |  |

#### Graded Dials

| Código<br>Code | Ø   | <b>Grabado</b><br>Printed | <b>Ángulo</b><br>Rotat.Angle | <b>Color</b><br>Colour |
|----------------|-----|---------------------------|------------------------------|------------------------|
| CA0050180      | 50  | 0-100%                    | 180°                         | Gris / Grey            |
| CA0050270      | 50  | 0-100%                    | 270°                         | Gris / Grey            |
| CA0080270      | 80  | 0-100%                    | 270°                         | Gris / Grey            |
| CA0080305      | 80  | 0-100%                    | 305°                         | Gris / Grey            |
| CA0116270      | 116 | 0-100%                    | 270°                         | Gris / Grey            |
| CA0116310      | 116 | 0-100%                    | 310°                         | Gris / Grey            |
| CA0116330      | 116 | 0-100%                    | 330°                         | Gris / Grey            |
| CA0080230      | 80  | 0-230v                    | 330°                         | Negro / Black          |
| CA0080250      | 80  | 0-250v                    | 340°                         | Negro / Black          |
| CA0115230      | 116 | 0-230v                    | 330°                         | Negro / Black          |
| CA0115250      | 116 | 0-250v                    | 330°                         | Negro / Black          |
| CA0115330      | 116 | 0-100%                    | 330°                         | Negro / Black          |
| CA0160330      | 116 | 0-100%                    | 328°                         | Azul / Blue            |