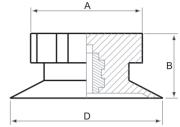

D

Nut Covers

| Α   | В   | D       |
|-----|-----|---------|
| 3,5 | 2,5 | 14      |
| 4   | 3   | 17      |
|     |     | 3,5 2,5 |