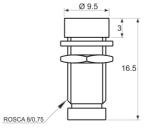

### BINDING POST, BANANA SOCHETS & FUSE HOLDERS

BPB - 30 A / 230V.

HB - 4

### BINDING POST, BANANA SOCHETS & FUSE HOLDERS

<u>HSR - 4</u>

PF - 15