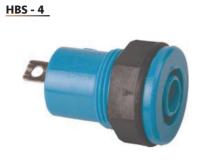

|
| CA0115250      | 116 | 0-250v                    | 330°                         | Negro / Black          |
| CA0115330      | 116 | 0-100%                    | 330°                         | Negro / Black          |
| CA0160330      | 116 | 0-100%                    | 328°                         | Azul / Blue            |



## METAL BRACHETS FOR LED



#### Metal Brackets for 3mm. LED





#### Metal Brackets for 3mm. LED





Metal Brackets for 5mm. LED





#### Metal Brackets for 5mm. LED





### METAL BRACHETS FOR LED



#### Metal Brackets for 8mm. LED





#### Metal Brackets for 8mm. LED





#### Metal Brackets for 10mm. LED





### BINDING POST, BANANA SOCHETS & FUSE HOLDERS



BPB - 30 A / 230V.





HB - 4











### BINDING POST, BANANA SOCHETS & FUSE HOLDERS







<u>HSR - 4</u>





PF - 15