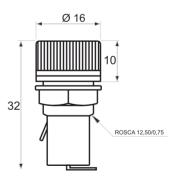

v                    | 330°                         | Negro / Black          |
| CA0115330      | 116 | 0-100%                    | 330°                         | Negro / Black          |
| CA0160330      | 116 | 0-100%                    | 328°                         | Azul / Blue            |



## METAL BRACHETS FOR LED



#### Metal Brackets for 3mm. LED





#### Metal Brackets for 3mm. LED





Metal Brackets for 5mm. LED





#### Metal Brackets for 5mm. LED





### METAL BRACHETS FOR LED



#### Metal Brackets for 8mm. LED





#### Metal Brackets for 8mm. LED





#### Metal Brackets for 10mm. LED





### BINDING POST, BANANA SOCHETS & FUSE HOLDERS



BPB - 30 A / 230V.





HB - 4











### BINDING POST, BANANA SOCHETS & FUSE HOLDERS







<u>HSR - 4</u>





PF - 15