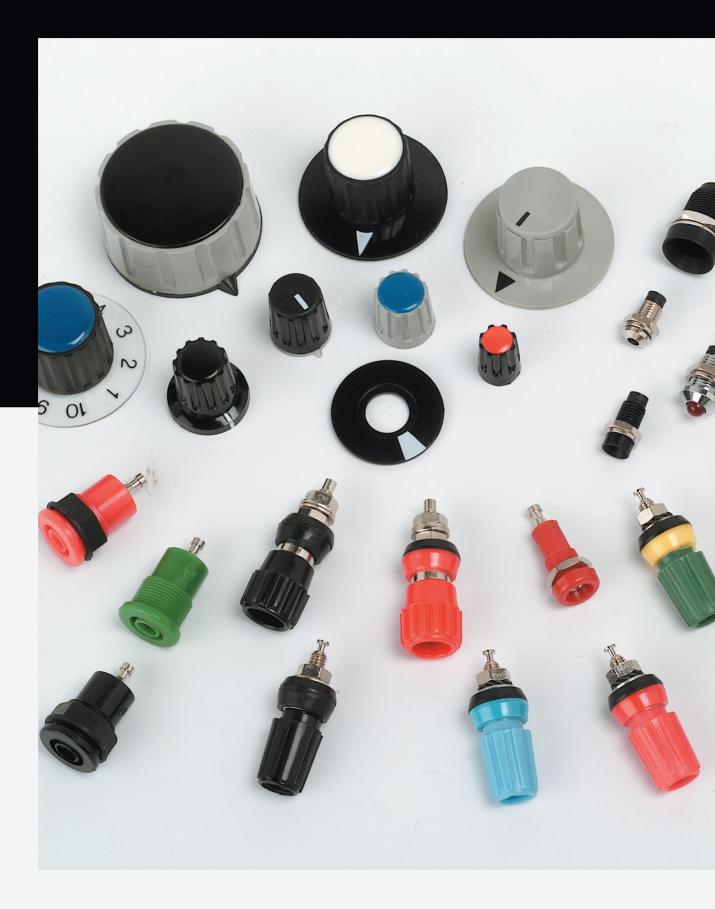

## OPERATING HNOBS

BO Series

| MOD.<br>TYPE | D    | е     | н    | d    |
|--------------|------|-------|------|------|
| 10           | 10   | 3 y 4 | 14   | 8,5  |
| 15           | 14,5 | 4,6   | 15   | 13   |
| 21           | 21   | 4,6   | 17   | 19,5 |
| 30           | 29,5 | 4,6   | 17,5 | 28   |
| 38           | 38   | 4,6,8 | 18,5 | 36,5 |

Can be manufactured to order 1/4" in all the models except Type 10