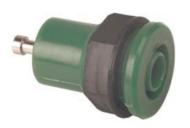

| 116 | 0-250v                    | 330°                         | Negro / Black          |
| CA0115330      | 116 | 0-100%                    | 330°                         | Negro / Black          |
| CA0160330      | 116 | 0-100%                    | 328°                         | Azul / Blue            |



## METAL BRACHETS FOR LED



#### Metal Brackets for 3mm. LED





#### Metal Brackets for 3mm. LED





Metal Brackets for 5mm. LED





#### Metal Brackets for 5mm. LED





### METAL BRACHETS FOR LED



#### Metal Brackets for 8mm. LED





#### Metal Brackets for 8mm. LED





#### Metal Brackets for 10mm. LED





### BINDING POST, BANANA SOCHETS & FUSE HOLDERS



BPB - 30 A / 230V.





HB - 4











### BINDING POST, BANANA SOCHETS & FUSE HOLDERS







<u>HSR - 4</u>





PF - 15