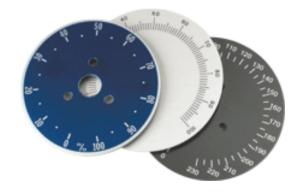

#### Graded Dials

| Código<br>Code | Ø   | <b>Grabado</b><br>Printed | <b>Ángulo</b><br>Rotat.Angle | <b>Color</b><br>Colour |
|----------------|-----|---------------------------|------------------------------|------------------------|
| CA0050180      | 50  | 0-100%                    | 180°                         | Gris / Grey            |
| CA0050270      | 50  | 0-100%                    | 270°                         | Gris / Grey            |
| CA0080270      | 80  | 0-100%                    | 270°                         | Gris / Grey            |
| CA0080305      | 80  | 0-100%                    | 305°                         | Gris / Grey            |
| CA0116270      | 116 | 0-100%                    | 270°                         | Gris / Grey            |
| CA0116310      | 116 | 0-100%                    | 310°                         | Gris / Grey            |
| CA0116330      | 116 | 0-100%                    | 330°                         | Gris / Grey            |
| CA0080230      | 80  | 0-230v                    | 330°                         | Negro / Black          |
| CA0080250      | 80  | 0-250v                    | 340°                         | Negro / Black          |
| CA0115230      | 116 | 0-230v                    | 330°                         | Negro / Black          |
| CA0115250      | 116 | 0-250v                    | 330°                         | Negro / Black          |
| CA0115330      | 116 | 0-100%                    | 330°                         | Negro / Black          |
| CA0160330      | 116 | 0-100%                    | 328°                         | Azul / Blue            |