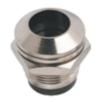

### BINDING POST, BANANA SOCHETS & FUSE HOLDERS

BPB - 30 A / 230V.

HB - 4

### BINDING POST, BANANA SOCHETS & FUSE HOLDERS

<u>HSR - 4</u>

PF - 15