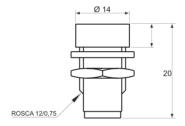

## OPERATING HNOBS

BO Series

| MOD.<br>TYPE | D    | е     | н    | d    |
|--------------|------|-------|------|------|
| 10           | 10   | 3 y 4 | 14   | 8,5  |
| 15           | 14,5 | 4,6   | 15   | 13   |
| 21           | 21   | 4,6   | 17   | 19,5 |
| 30           | 29,5 | 4,6   | 17,5 | 28   |
| 38           | 38   | 4,6,8 | 18,5 | 36,5 |

Can be manufactured to order 1/4" in all the models except Type 10